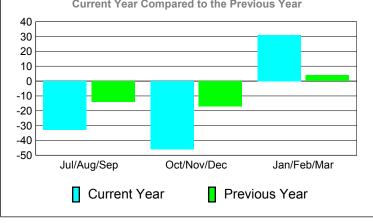

## YTD Status Quo Clubs 2010-2011

Status Quo Clubs Compared to Status Quo Members

6
4
2
0
-2
-4
-6

Jul/Aug/Sep Oct/Nov/Dec Jan/Feb/Mar

Status Quo Clubs Total Status Quo Members

| <u> MEMBERSHIP</u> |             |             |                   |             |             |  |  |  |
|--------------------|-------------|-------------|-------------------|-------------|-------------|--|--|--|
|                    | <u>N</u>    | Member      | <u>Membership</u> |             |             |  |  |  |
|                    |             | 201         | 2009-2010         |             |             |  |  |  |
|                    |             |             |                   |             |             |  |  |  |
|                    | Net         | Actual      | Actual            | Gain/       | Gain/       |  |  |  |
|                    | Memb        | New         | Dropped           | Loss of     | Loss of     |  |  |  |
| Month              | <u>Goal</u> | <u>Memb</u> | <u>Memb</u>       | <u>Memb</u> | <u>Memb</u> |  |  |  |
| Jul/Aug/Sep        | 0           | 27          | -60               | -33         | -14         |  |  |  |
| Oct/Nov/Dec        | 0           | 23          | -69               | -46         | -17         |  |  |  |
| Jan/Feb/Mar        | 0           | 59          | -28               | 31          | 4           |  |  |  |
| Totals             | 0           | 109         | -157              | -48         | -27         |  |  |  |
| 1                  |             |             |                   |             |             |  |  |  |