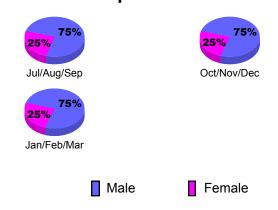

|  |
|                    | Memb        | New         | Dropped           | Loss of     | Loss of     |  |  |  |
| Month              | <u>Goal</u> | <u>Memb</u> | <u>Memb</u>       | <u>Memb</u> | <u>Memb</u> |  |  |  |
| Jul/Aug/Sep        | 0           | 27          | -60               | -33         | -14         |  |  |  |
| Oct/Nov/Dec        | 0           | 23          | -69               | -46         | -17         |  |  |  |
| Jan/Feb/Mar        | 0           | 59          | -28               | 31          | 4           |  |  |  |
| Totals             | 0           | 109         | -157              | -48         | -27         |  |  |  |
| 1                  |             |             |                   |             |             |  |  |  |





## Gender Comparison 2010-2011