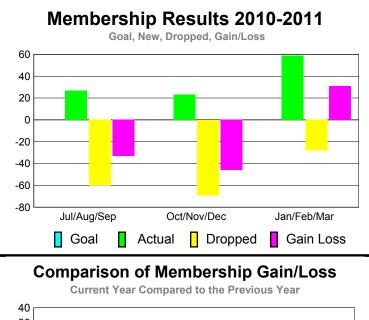

## YTD Status Quo Clubs 2010-2011

Status Quo Clubs Compared to Status Quo Members

6
4
2
0
-2
-4
-6

Jul/Aug/Sep Oct/Nov/Dec Jan/Feb/Mar

Status Quo Clubs Total Status Quo Members

| <u> MEMBERSHIP</u> |             |             |                   |             |             |  |  |  |
|--------------------|-------------|-------------|-------------------|-------------|-------------|--|--|--|
|                    | <u>N</u>    | Member      | <u>Membership</u> |             |             |  |  |  |
|                    |             | 201         | 2009-2010         |             |             |  |  |  |
|                    |             |             |                   |             |             |  |  |  |
|                    | Net         | Actual      | Actual            | Gain/       | Gain/       |  |  |  |
|                    | Memb        | New         | Dropped           | Loss of     | Loss of     |  |  |  |
| Month              | <u>Goal</u> | <u>Memb</u> | <u>Memb</u>       | <u>Memb</u> | <u>Memb</u> |  |  |  |
| Jul/Aug/Sep        | 0           | 27          | -60               | -33         | -14         |  |  |  |
| Oct/Nov/Dec        | 0           | 23          | -69               | -46         | -17         |  |  |  |
| Jan/Feb/Mar        | 0           | 59          | -28               | 31          | 4           |  |  |  |
| Totals             | 0           | 109         | -157              | -48         | -27         |  |  |  |
| 1                  |             |             |                   |             |             |  |  |  |