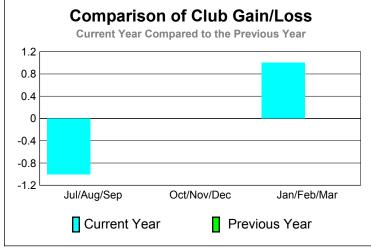

## 2010-2011 GMT Reports for District (or Undistricted) District LC 3

GMT: Mr. Edisson Karnopp Location: BRAZIL GMT CA: 3

CLUBS MEMBERSHIP

|             |                     | <u>Club</u><br><b>201</b> | <u>Clubs</u><br>2009-2010 |                  |                         |
|-------------|---------------------|---------------------------|---------------------------|------------------|-------------------------|
|             |                     |                           |                           |                  |                         |
|             | New                 | Actual                    |                           | Gain/            | Gain/                   |
| Month       | Club<br><u>Goal</u> | New<br><u>Clubs</u>       | Dropped<br>Clubs          | Loss of<br>Clubs | Loss of<br><u>Clubs</u> |
| Jul/Aug/Sep | 0                   | 0                         | -1                        | -1               | 0                       |
| Oct/Nov/Dec | 0                   | 0                         | 0                         | 0                | 0                       |
| Jan/Feb/Mar | 0                   | 1                         | 0                         | 1                | 0                       |